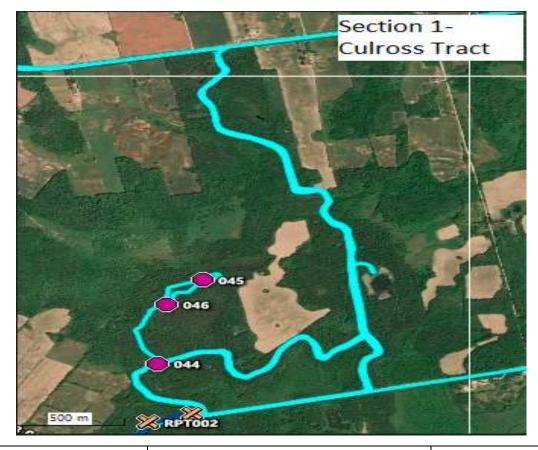

| HURON SHORES<br>ATV CLUB                                                                                                                                                                                                         |                         |     | Trail Inspection Report                 |     |            |       |
|----------------------------------------------------------------------------------------------------------------------------------------------------------------------------------------------------------------------------------|-------------------------|-----|-----------------------------------------|-----|------------|-------|
| Date:                                                                                                                                                                                                                            |                         |     | Time:                                   |     |            |       |
| Trail Section:                                                                                                                                                                                                                   | Section 1 Culross Tract |     | Inspecto                                | r:  |            |       |
| HARRIAN KANTAN MARITAN KANTAN KAN<br>KANTAN KANTAN KANTA |                         |     | KANANANANANANANANANANANANANANANANANANAN |     | Deficiency |       |
|                                                                                                                                                                                                                                  |                         | Yes | No                                      | N/A | Minor      | Major |
| Do Gates Require Repair                                                                                                                                                                                                          |                         |     |                                         |     |            |       |
| Is Tree Trimming Required                                                                                                                                                                                                        |                         |     |                                         |     |            |       |
| Is Brush Trimming Required                                                                                                                                                                                                       |                         |     |                                         |     |            |       |
| Does the Trail require Widening                                                                                                                                                                                                  |                         |     |                                         |     |            |       |
| Is Grass Cutting Required                                                                                                                                                                                                        |                         |     |                                         |     |            |       |
| Are there any Hazardous Conditions                                                                                                                                                                                               |                         |     |                                         |     |            |       |
| Are the Trail Conditions OK                                                                                                                                                                                                      |                         |     |                                         |     |            |       |
| Are the Road Crossings OK                                                                                                                                                                                                        |                         |     |                                         |     |            |       |
| Are there any signage deficiencies                                                                                                                                                                                               |                         |     |                                         |     |            |       |
| Other                                                                                                                                                                                                                            |                         |     |                                         |     |            |       |

| Inspector Notes:                                                |                         |  |  |  |  |  |
|-----------------------------------------------------------------|-------------------------|--|--|--|--|--|
| Main Parking Lot to 512 Turnberry-Culross Rd. West- South Bruce |                         |  |  |  |  |  |
|                                                                 |                         |  |  |  |  |  |
|                                                                 |                         |  |  |  |  |  |
|                                                                 |                         |  |  |  |  |  |
|                                                                 |                         |  |  |  |  |  |
|                                                                 |                         |  |  |  |  |  |
| Main Parking Lot to 2445 Concession 2 South Bruce               |                         |  |  |  |  |  |
|                                                                 |                         |  |  |  |  |  |
|                                                                 |                         |  |  |  |  |  |
|                                                                 |                         |  |  |  |  |  |
|                                                                 |                         |  |  |  |  |  |
|                                                                 |                         |  |  |  |  |  |
|                                                                 |                         |  |  |  |  |  |
|                                                                 |                         |  |  |  |  |  |
|                                                                 |                         |  |  |  |  |  |
|                                                                 |                         |  |  |  |  |  |
|                                                                 |                         |  |  |  |  |  |
|                                                                 |                         |  |  |  |  |  |
|                                                                 |                         |  |  |  |  |  |
|                                                                 |                         |  |  |  |  |  |
| Inspector Signature:                                            | Pictures Included (Y/N) |  |  |  |  |  |