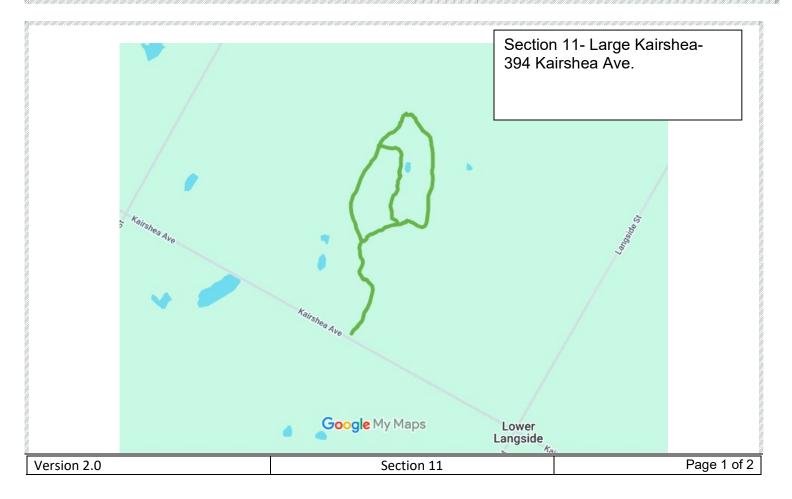

## Huron Shores ATV Club Trail Inspection Report

| Date:                                                                                                                           |                                                       |     | Time:                                                                   |                                                                             |       |        |
|---------------------------------------------------------------------------------------------------------------------------------|-------------------------------------------------------|-----|-------------------------------------------------------------------------|-----------------------------------------------------------------------------|-------|--------|
| Trail Section:                                                                                                                  | Section 11- Large Kairshe<br>Forest- 394 Kairshea Ave | a   | Inspecto                                                                | or:                                                                         |       |        |
| ggna 1 2001 - 2001 - 2001 - 2001 - 2001 - 2001 - 2001 - 2001 - 2001 - 2001 - 2001 - 2001 - 2001 - 2001 - 2001 -<br>9<br>9<br>19 |                                                       |     | 9 <b>1000</b> - 1000 - 1000 - 1000 - 1000 - 1000 - 1000 - 1000 - 1000 - | 950 / 950 / 950 / 950 / 960 / 970 / 970 / 970 / 970 / 970 / 970 / 970 / 970 | Def   | ciency |
|                                                                                                                                 |                                                       | Yes | No                                                                      | N/A                                                                         | Minor | Major  |
| Do Gates Requ                                                                                                                   | ire Repair                                            |     |                                                                         | X                                                                           |       |        |
| Is Tree Trimming Required                                                                                                       |                                                       |     |                                                                         |                                                                             |       |        |
| Is Brush Trimming Required                                                                                                      |                                                       |     |                                                                         |                                                                             |       |        |
| Does the Trail r                                                                                                                | equire Widening                                       |     |                                                                         |                                                                             |       |        |
| Is Grass Cutting                                                                                                                | g Required                                            |     |                                                                         |                                                                             |       |        |
| Are there any H                                                                                                                 | azardous Conditions                                   |     |                                                                         |                                                                             |       |        |
| Are the Trail Co                                                                                                                | nditions OK                                           |     |                                                                         |                                                                             |       |        |
| Are the Road C                                                                                                                  | rossings OK                                           |     |                                                                         |                                                                             |       |        |
| Are there any s                                                                                                                 | gnage deficiencies                                    |     |                                                                         |                                                                             |       |        |
| Other                                                                                                                           |                                                       |     |                                                                         |                                                                             |       |        |